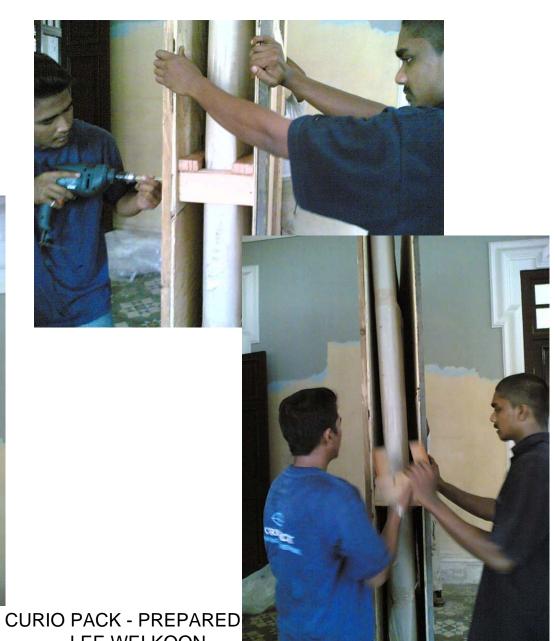

### BUILDING UP SIDE WALLS

CURIO PACK - PREPARED BY LEE WEI KOON

## ENSURING THAT ALL TIMBER BRACING ARE IN PLACE TO SECURE THE FUNITURE.

CURIO PACK - PREPARED BY LEE WEI KOON