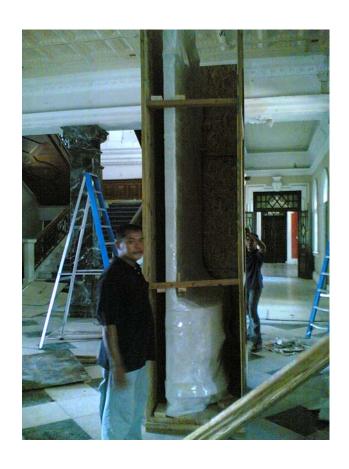

#### BUILDING A STRONG BASE AND SHIFTING THE HALLWAY CABINET

CURIO PACK - PREPARED BY LEE WEI KOON

### HALLWAY CABINET SITTING ON TOP OF THE BASE.

CURIO PACK - PREPARED BY LEE WEI KOON