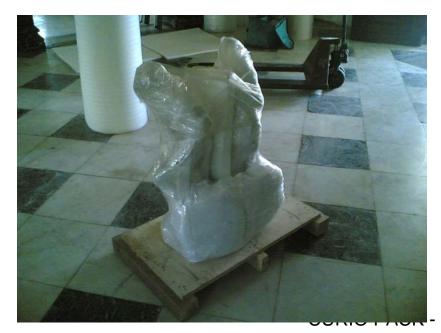

### PACKING OF STATUE

CURIO PACK - PREPARED BY LEE WEI KOON

WRAPPING THE STATUES TOGETHER WITH THICK FOAM IN BETWEEN BEFORE CRATING.

LEE WEI KOON

ALL THE LIGHTS ARE PACKED INTO CARTON BOXES BEFORE CRATING.