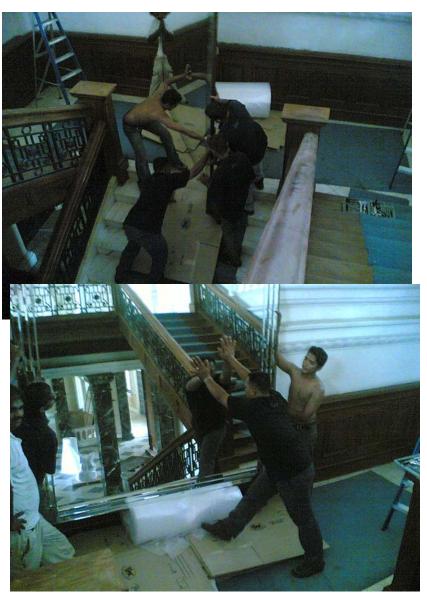

LLWAY CABINET





CURIO PACK - PREPARED BY LEE WEI KOON

### HALLWAY CABINET SITTING ON TOP OF THE BASE.



CURIO PACK - PREPARED BY LEE WEI KOON

## WRAPPING THE FIRST LAYER WITH PAPER







CURIO PACK - PREPARED BY LEE WEI KOON

# ENSURING THAT ALL PARTS ARE COVERED.







CURIO PACK - PREPARED BY LEE WEI KOON





### BUILDING UP SIDE WALLS



CURIO PACK - PREPARED BY LEE WEI KOON

## ENSURING THAT ALL TIMBER BRACING ARE IN PLACE TO SECURE THE FUNITURE.





CURIO PACK - PREPARED BY LEE WEI KOON

### PACKING OF STATUE



CURIO PACK - PREPARED BY LEE WEI KOON

WRAPPING THE STATUES TOGETHER WITH THICK FOAM IN BETWEEN BEFORE CRATING.







LEE WEI KOON

ALL THE LIGHTS ARE PACKED INTO CARTON BOXES BEFORE CRATING.







CURIO PACK - PREPARED BY LEE WEI KOON

# MOVING OF LARGE MIRROR





CURIO PACK - PREPARED BY LEE WEI KOON

### MIRROR IS WRAPPED 3 LAYERS



### **CRATING OF MIRROR**





LEE WEI KOON

TOP ON THE MIRROR CRATE BEFORE COVERING.



BASE OF MIRROR CRATE.

CURIO PACK - PREPARED BY LEE WEI KOON