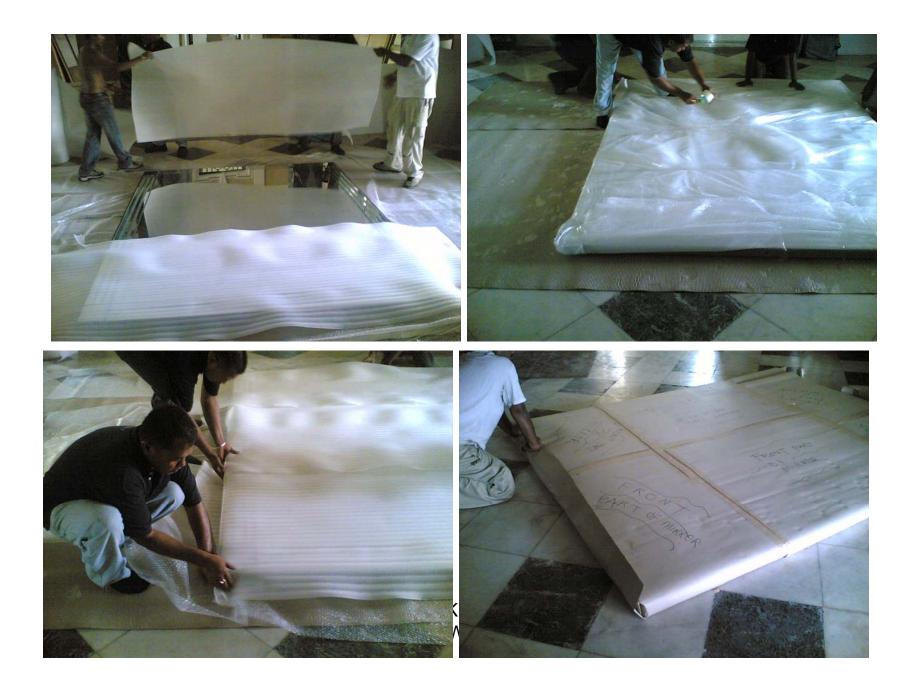

### MIRROR IS WRAPPED 3 LAYERS

### **CRATING OF MIRROR**

LEE WEI KOON

TOP ON THE MIRROR CRATE BEFORE COVERING.

BASE OF MIRROR CRATE.

CURIO PACK - PREPARED BY LEE WEI KOON