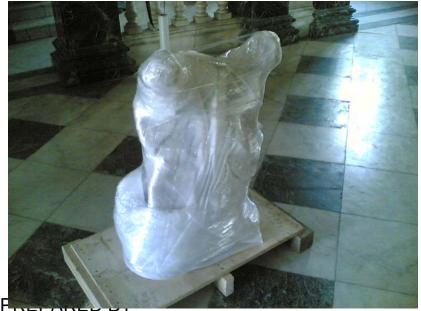

### PACKING OF STATUE

CURIO PACK - PREPARED BY LEE WEI KOON

WRAPPING THE STATUES TOGETHER WITH THICK FOAM IN BETWEEN BEFORE CRATING.

LEE WEI KOON

ALL THE LIGHTS ARE PACKED INTO CARTON BOXES BEFORE CRATING.