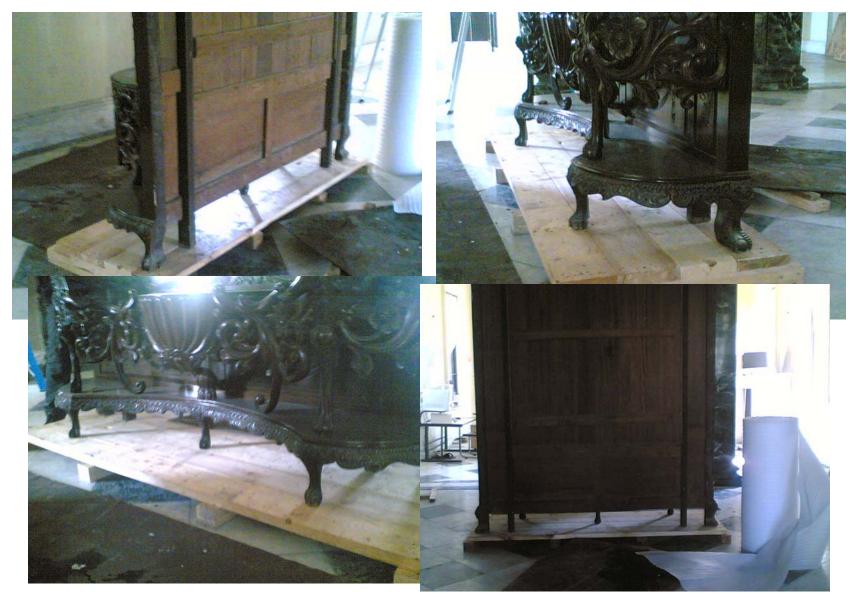

#### BUILDING A STRONG BASE AND SHIFTING THE HALLWAY CABINET

CURIO PACK - PREPARED BY LEE WEI KOON

### HALLWAY CABINET SITTING ON TOP OF THE BASE.

CURIO PACK - PREPARED BY LEE WEI KOON