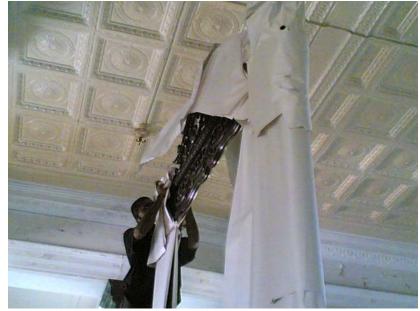

## WRAPPING THE FIRST LAYER WITH PAPER

CURIO PACK - PREPARED BY LEE WEI KOON

# ENSURING THAT ALL PARTS ARE COVERED.

CURIO PACK - PREPARED BY LEE WEI KOON