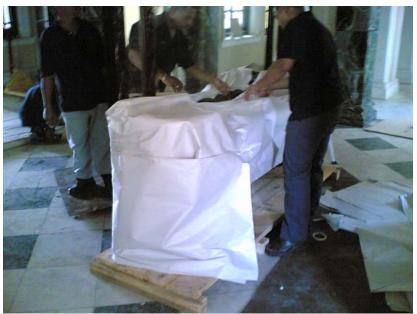

## WRAPPING THE FIRST LAYER WITH PAPER

CURIO PACK - PREPARED BY LEE WEI KOON

# ENSURING THAT ALL PARTS ARE COVERED.

CURIO PACK - PREPARED BY LEE WEI KOON