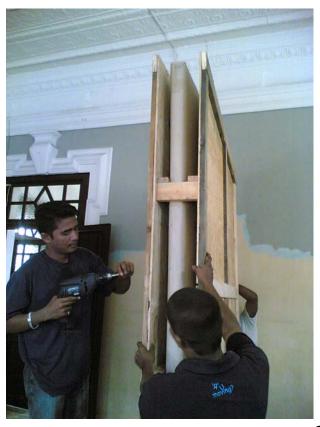

### BUILDING UP SIDE WALLS

CURIO PACK - PREPARED BY LEE WEI KOON

## ENSURING THAT ALL TIMBER BRACING ARE IN PLACE TO SECURE THE FUNITURE.

CURIO PACK - PREPARED BY LEE WEI KOON