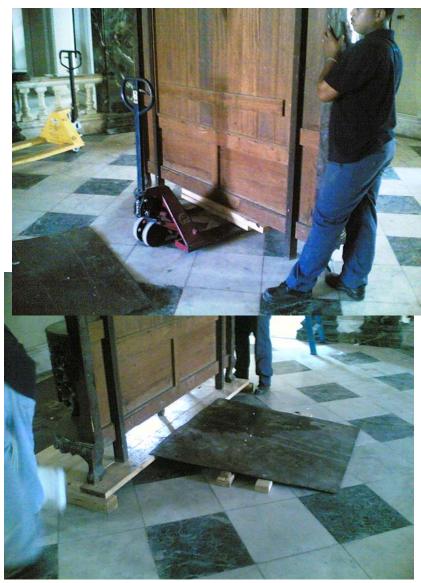

#### BUILDING A STRONG BASE AND SHIFTING THE HALLWAY CABINET

CURIO PACK - PREPARED BY LEE WEI KOON