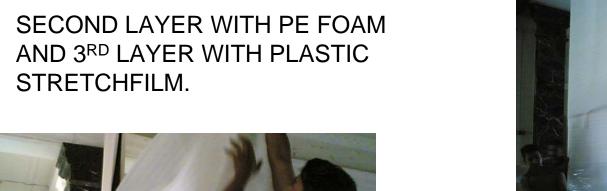

## WRAPPING THE FIRST LAYER WITH PAPER

CURIO PACK - PREPARED BY LEE WEI KOON

# ENSURING THAT ALL PARTS ARE COVERED.

CURIO PACK - PREPARED BY LEE WEI KOON