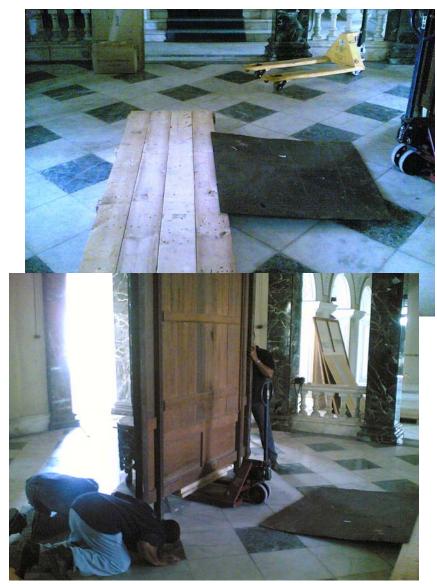

#### BUILDING A STRONG BASE AND SHIFTING THE HALLWAY CABINET

CURIO PACK - PREPARED BY LEE WEI KOON