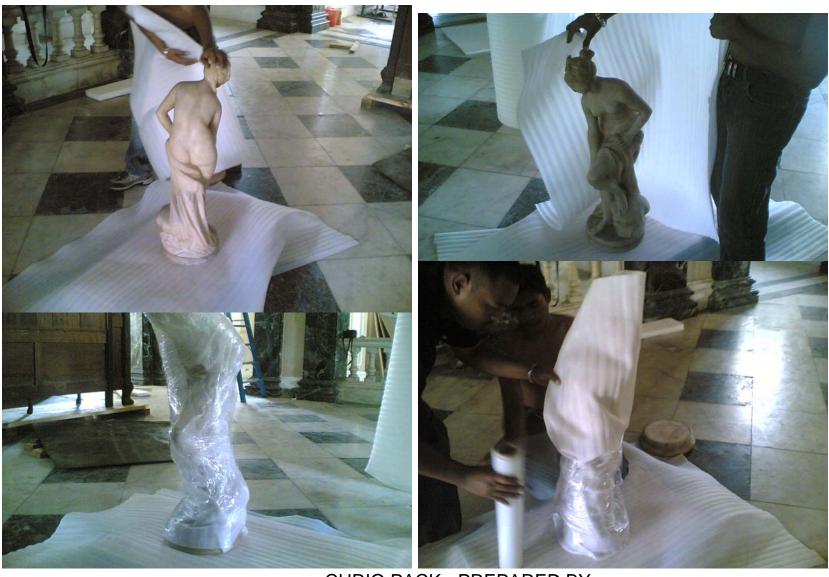

### PACKING OF STATUE

CURIO PACK - PREPARED BY LEE WEI KOON

WRAPPING THE STATUES TOGETHER WITH THICK FOAM IN BETWEEN BEFORE CRATING.

LEE WEI KOON

ALL THE LIGHTS ARE PACKED INTO CARTON BOXES BEFORE CRATING.