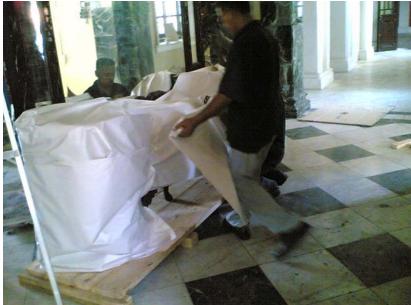

## WRAPPING THE FIRST LAYER WITH PAPER

CURIO PACK - PREPARED BY LEE WEI KOON

# ENSURING THAT ALL PARTS ARE COVERED.

CURIO PACK - PREPARED BY LEE WEI KOON