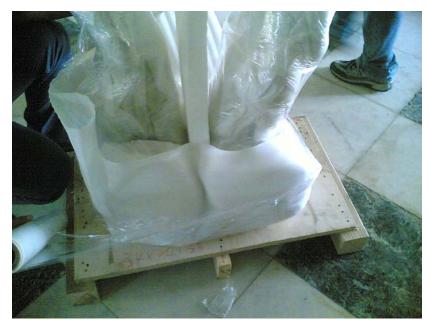

### PACKING OF STATUE

CURIO PACK - PREPARED BY LEE WEI KOON

WRAPPING THE STATUES TOGETHER WITH THICK FOAM IN BETWEEN BEFORE CRATING.

LEE WEI KOON

ALL THE LIGHTS ARE PACKED INTO CARTON BOXES BEFORE CRATING.