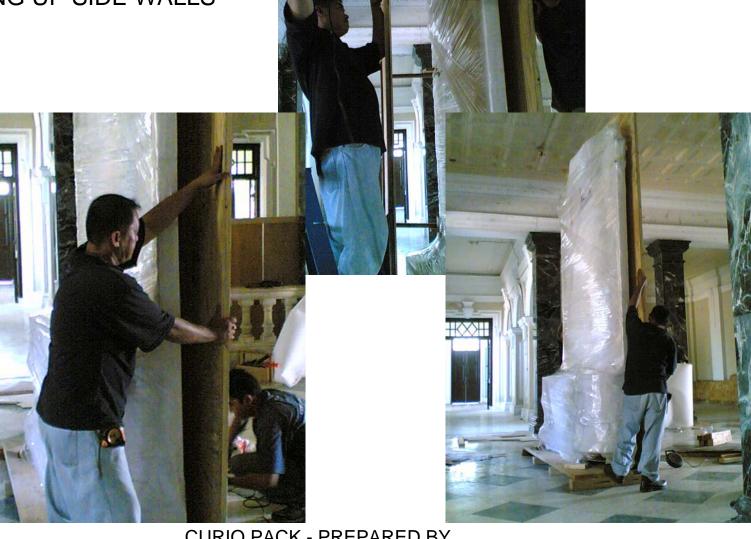

### BUILDING UP SIDE WALLS

CURIO PACK - PREPARED BY LEE WEI KOON

## ENSURING THAT ALL TIMBER BRACING ARE IN PLACE TO SECURE THE FUNITURE.

CURIO PACK - PREPARED BY LEE WEI KOON