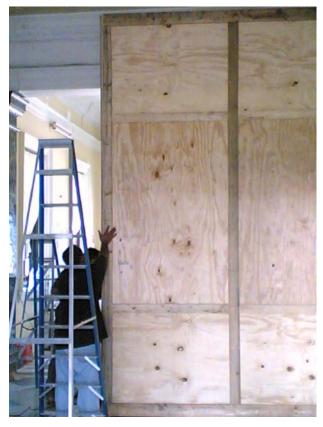

### BUILDING UP SIDE WALLS

CURIO PACK - PREPARED BY LEE WEI KOON

## ENSURING THAT ALL TIMBER BRACING ARE IN PLACE TO SECURE THE FUNITURE.

CURIO PACK - PREPARED BY LEE WEI KOON