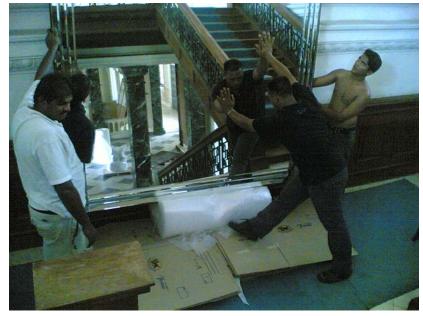

HALLWAY CABINET





CURIO PACK - PREPARED BY LEE WEI KOON

### HALLWAY CABINET SITTING ON TOP OF THE BASE.



CURIO PACK - PREPARED BY LEE WEI KOON

## WRAPPING THE FIRST LAYER WITH PAPER







CURIO PACK - PREPARED BY LEE WEI KOON

# ENSURING THAT ALL PARTS ARE COVERED.







CURIO PACK - PREPARED BY LEE WEI KOON





### BUILDING UP SIDE WALLS



CURIO PACK - PREPARED BY LEE WEI KOON

## ENSURING THAT ALL TIMBER BRACING ARE IN PLACE TO SECURE THE FUNITURE.





CURIO PACK - PREPARED BY LEE WEI KOON

### PACKING OF STATUE



CURIO PACK - PREPARED BY LEE WEI KOON

WRAPPING THE STATUES TOGETHER WITH THICK FOAM IN BETWEEN BEFORE CRATING.







LEE WEI KOON

ALL THE LIGHTS ARE PACKED INTO CARTON BOXES BEFORE CRATING.







CURIO PACK - PREPARED BY LEE WEI KOON

# MOVING OF LARGE MIRROR





CURIO PACK - PREPARED BY LEE WEI KOON

### MIRROR IS WRAPPED 3 LAYERS



### **CRATING OF MIRROR**





LEE WEI KOON

TOP ON THE MIRROR CRATE BEFORE COVERING.



BASE OF MIRROR CRATE.

CURIO PACK - PREPARED BY LEE WEI KOON