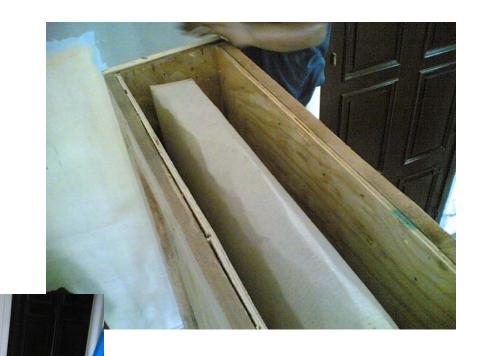

## WRAPPING THE FIRST LAYER WITH PAPER

CURIO PACK - PREPARED BY LEE WEI KOON

# ENSURING THAT ALL PARTS ARE COVERED.

CURIO PACK - PREPARED BY LEE WEI KOON