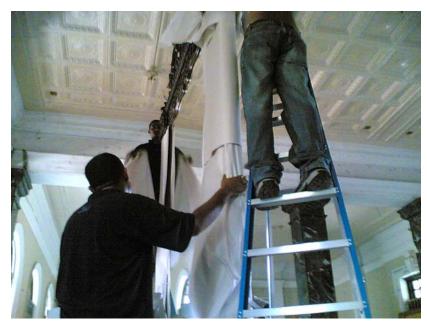

#### BUILDING A STRONG BASE AND SHIFTING THE HALLWAY CABINET





CURIO PACK - PREPARED BY LEE WEI KOON

### HALLWAY CABINET SITTING ON TOP OF THE BASE.



CURIO PACK - PREPARED BY LEE WEI KOON

## WRAPPING THE FIRST LAYER WITH PAPER







CURIO PACK - PREPARED BY LEE WEI KOON

# ENSURING THAT ALL PARTS ARE COVERED.







CURIO PACK - PREPARED BY LEE WEI KOON





### BUILDING UP SIDE WALLS



CURIO PACK - PREPARED BY LEE WEI KOON

## ENSURING THAT ALL TIMBER BRACING ARE IN PLACE TO SECURE THE FUNITURE.





CURIO PACK - PREPARED BY LEE WEI KOON

### PACKING OF STATUE



CURIO PACK - PREPARED BY LEE WEI KOON

WRAPPING THE STATUES TOGETHER WITH THICK FOAM IN BETWEEN BEFORE CRATING.







LEE WEI KOON

ALL THE LIGHTS ARE PACKED INTO CARTON BOXES BEFORE CRATING.







CURIO PACK - PREPARED BY LEE WEI KOON

# MOVING OF LARGE MIRROR





CURIO PACK - PREPARED BY LEE WEI KOON

### MIRROR IS WRAPPED 3 LAYERS



### **CRATING OF MIRROR**





LEE WEI KOON

TOP ON THE MIRROR CRATE BEFORE COVERING.



BASE OF MIRROR CRATE.

CURIO PACK - PREPARED BY LEE WEI KOON